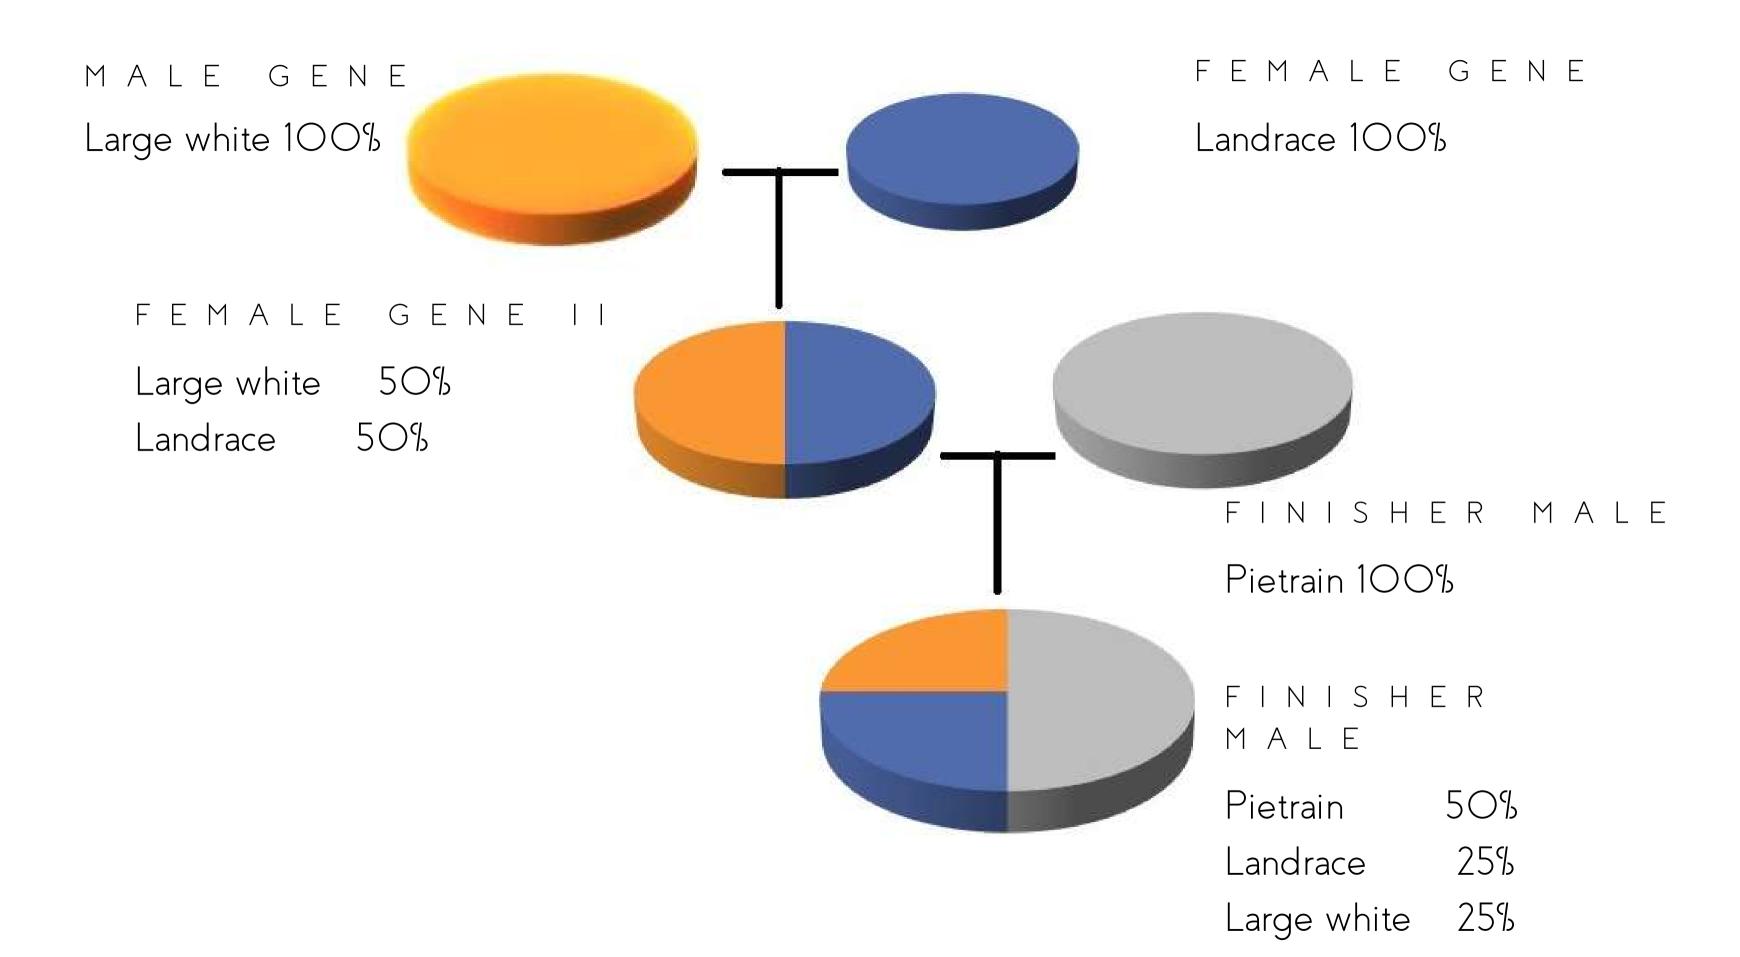

#### SOURCING

50% of pigs processed will be breeded by the group SUSTAINABILITY

financially & environmentally